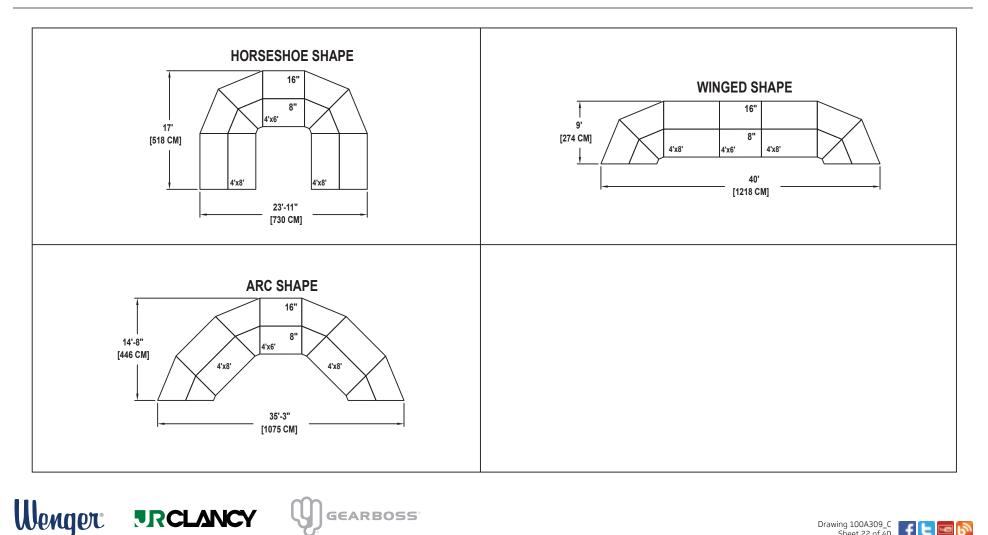

## SEATED BAND / ORCHESTRA RISER SET NO. 865

SEATING CAPACITY NOT USING THE FLOOR, 28. SEATING CAPACITY WITH ONE ROW ON THE FLOOR, 30. SEATING CAPACITY IS BASED ON 32" CHAIR SPACING.

Drawing 100A309\_C Sheet 22 of 40